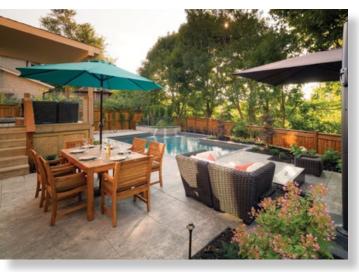

Smart architectural stamped concrete patio

Sunken conversation corner with fire feature

Shade umbrellas right where you need them

A small backyard magically transformed

Custom gold pebble vinyl liner and entry steps