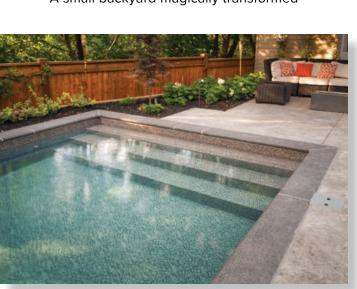

Smart architectural stamped concrete patio

Sunken conversation corner with fire feature

Shade umbrellas right where you need them

A small backyard magically transformed

Custom gold pebble vinyl liner and entry steps