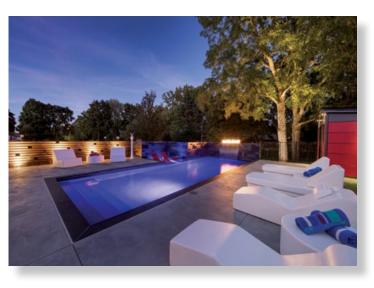

Tanning shelf cooled by waterfall spray

60-inch linear flame dancing atop waterfall

Striking gloss and matte charcoal wall tiles

Custom granite dining table seats ten

A multi-season entertaining backyard

Folding glass walls for summer and winter

Cabana is equipped for multi-season use

Thoughtful plantings complement yard

Family fun in a gently sloping yard

Dining convenience with custom BBQ station

Watch the game at cabana bar or from hot tub

Gather around the cozy gas fire feature