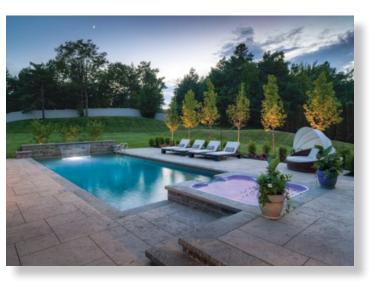

Tanning shelf cooled by waterfall spray

60-inch linear flame dancing atop waterfall

Striking gloss and matte charcoal wall tiles

Custom granite dining table seats ten

A multi-season entertaining backyard

Folding glass walls for summer and winter