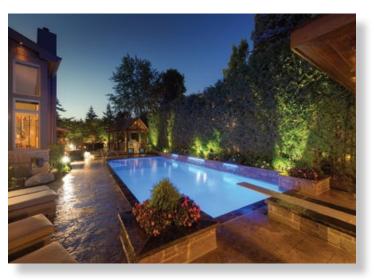

The ultimate cottage lifestyle at home

Ledgerock planters match diving board base

Six chaise lounges placed to catch the sun

Cabana design matches architecture of home

LED lights bring all of the important elements to life