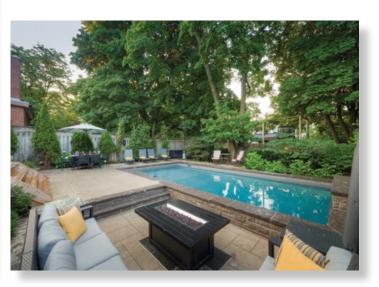

Smart architectural stamped concrete patio

Sunken conversation corner with fire feature

Shade umbrellas right where you need them

A small backyard magically transformed

Custom gold pebble vinyl liner and entry steps