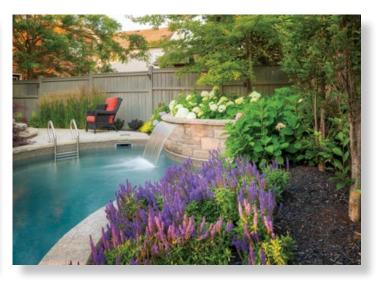

The elegance of a sheer descent waterfall

Classic stone bordered driveway and entrance

Complete backyard and vinyl pool renovation

Elegant low maintenance evergreen plantings

Geometric lines accentuate the modern look