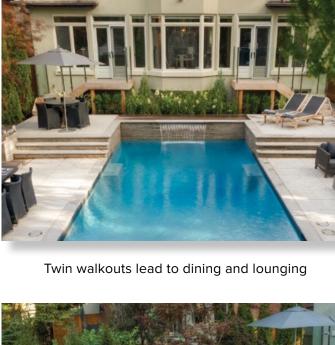

A recreation centre for the whole family

Comfy lounge area beside tanning shelf

A unique design with the deep end in the middle

Cabana with washroom, fireplace and BBQ kitchen

Sliders splash into their own landing area