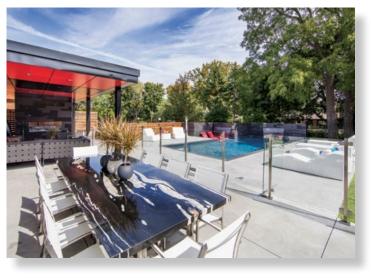

Tanning shelf cooled by waterfall spray

60-inch linear flame dancing atop waterfall

Striking gloss and matte charcoal wall tiles

Custom granite dining table seats ten

A multi-season entertaining backyard

Folding glass walls for summer and winter

Cabana is equipped for multi-season use

Thoughtful plantings complement yard

Family fun in a gently sloping yard

Dining convenience with custom BBQ station

Watch the game at cabana bar or from hot tub

Gather around the cozy gas fire feature