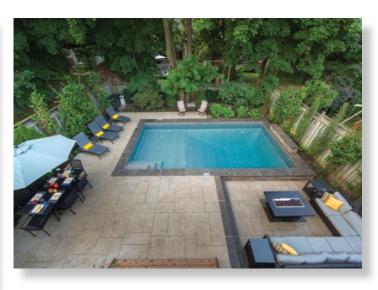

Smart architectural stamped concrete patio

Sunken conversation corner with fire feature

Shade umbrellas right where you need them

A small backyard magically transformed

Custom gold pebble vinyl liner and entry steps