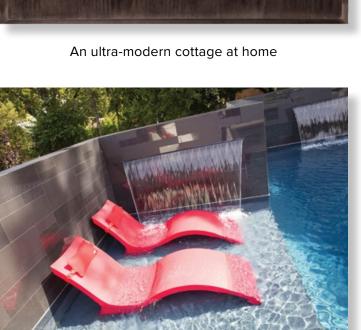

Tanning shelf cooled by waterfall spray

60-inch linear flame dancing atop waterfall

Striking gloss and matte charcoal wall tiles

Custom granite dining table seats ten

A multi-season entertaining backyard

Folding glass walls for summer and winter