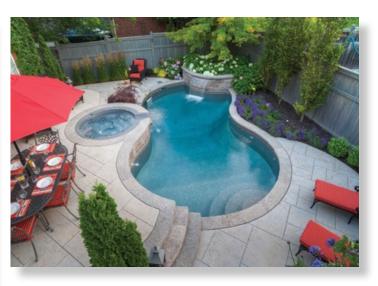

Smart architectural stamped concrete patio

Sunken conversation corner with fire feature

Shade umbrellas right where you need them

A small backyard magically transformed

Custom gold pebble vinyl liner and entry steps

This unusable sloped yard was made level

Compact plunge pool doubles as spa

Sheltered conversation corner with fire table

Spillover spa with a relaxing view

Gentle curves define separate patio areas

The multi-level design adds interest