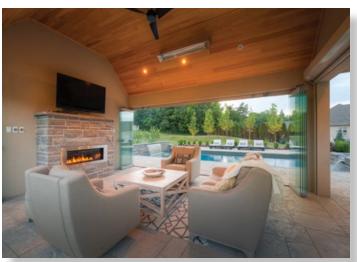

Cabana is equipped for multi-season use

Thoughtful plantings complement yard

Family fun in a gently sloping yard

Dining convenience with custom BBQ station

Watch the game at cabana bar or from hot tub

Gather around the cozy gas fire feature