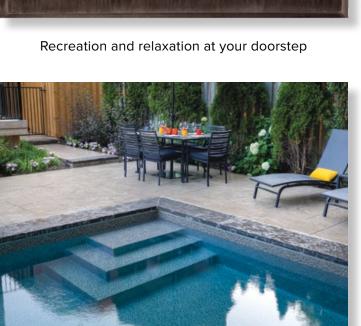

The simple elegance of a spillover spa

A classic example of good space utilization

Quality natural stone for low maintenance

Discreet garden lighting adds evening warmth

Custom vinyl over steel pool entry steps