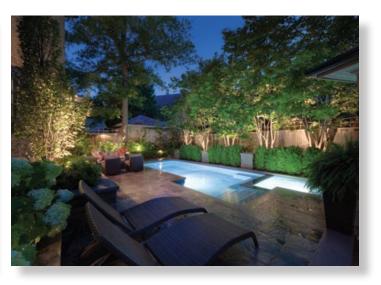

The simple elegance of a spillover spa

A classic example of good space utilization

Quality natural stone for low maintenance

Discreet garden lighting adds evening warmth

Custom vinyl over steel pool entry steps