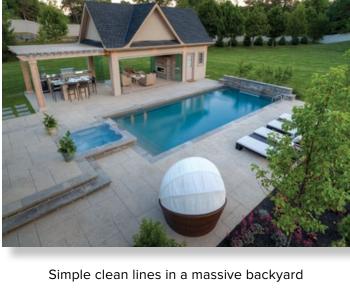

A recreation centre for the whole family

Comfy lounge area beside tanning shelf

A unique design with the deep end in the middle

Cabana with washroom, fireplace and BBQ kitchen

Sliders splash into their own landing area