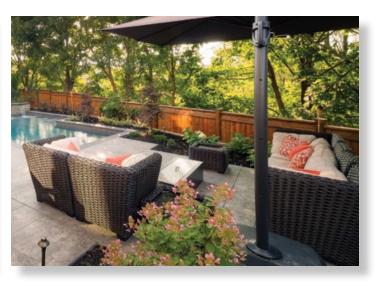

Smart architectural stamped concrete patio

Sunken conversation corner with fire feature

Shade umbrellas right where you need them

A small backyard magically transformed

Custom gold pebble vinyl liner and entry steps