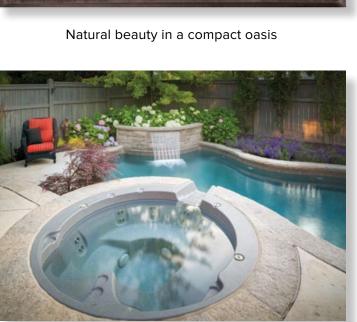

The simple elegance of a spillover spa

A classic example of good space utilization

Quality natural stone for low maintenance

Discreet garden lighting adds evening warmth

Custom vinyl over steel pool entry steps