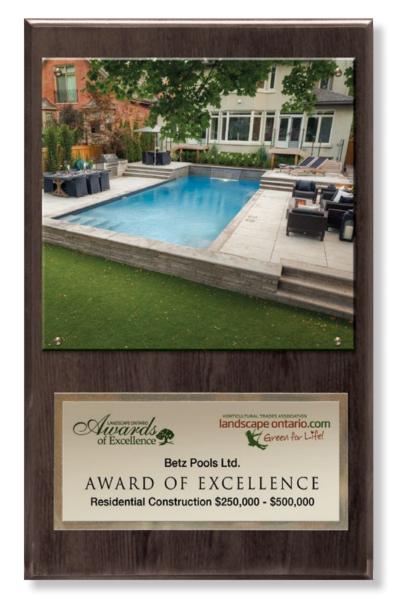

Cabana is equipped for multi-season use

Thoughtful plantings complement yard

Family fun in a gently sloping yard

Dining convenience with custom BBQ station

Watch the game at cabana bar or from hot tub

Gather around the cozy gas fire feature