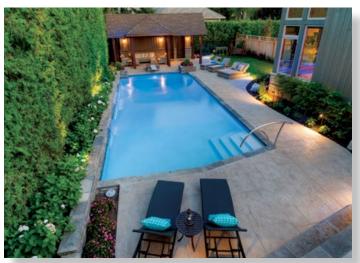

The ultimate cottage lifestyle at home

Ledgerock planters match diving board base

Six chaise lounges placed to catch the sun

Cabana design matches architecture of home

LED lights bring all of the important elements to life