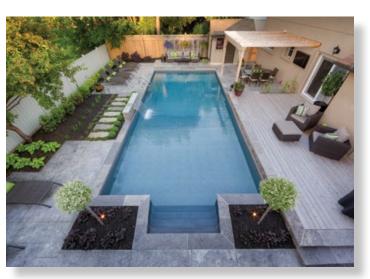

The simple elegance of a spillover spa

A classic example of good space utilization

Quality natural stone for low maintenance

Discreet garden lighting adds evening warmth

Custom vinyl over steel pool entry steps