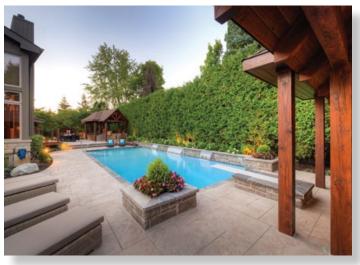

The ultimate cottage lifestyle at home

Ledgerock planters match diving board base

Six chaise lounges placed to catch the sun

Cabana design matches architecture of home

LED lights bring all of the important elements to life