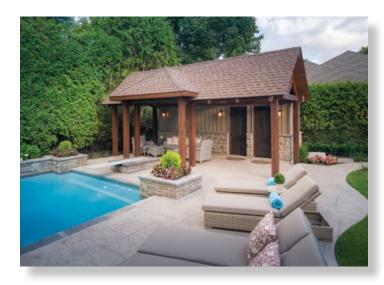

The ultimate cottage lifestyle at home

Ledgerock planters match diving board base

Six chaise lounges placed to catch the sun

Cabana design matches architecture of home

LED lights bring all of the important elements to life