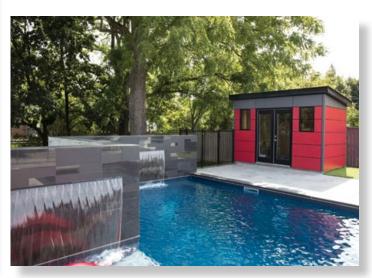

Tanning shelf cooled by waterfall spray

60-inch linear flame dancing atop waterfall

Striking gloss and matte charcoal wall tiles

Custom granite dining table seats ten

A multi-season entertaining backyard

Folding glass walls for summer and winter

Cabana is equipped for multi-season use

Thoughtful plantings complement yard

Family fun in a gently sloping yard

Dining convenience with custom BBQ station

Watch the game at cabana bar or from hot tub

Gather around the cozy gas fire feature