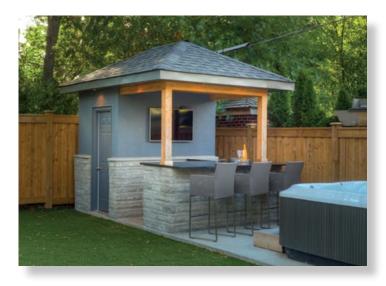

Cabana is equipped for multi-season use

Thoughtful plantings complement yard

Family fun in a gently sloping yard

Dining convenience with custom BBQ station

Watch the game at cabana bar or from hot tub

Gather around the cozy gas fire feature