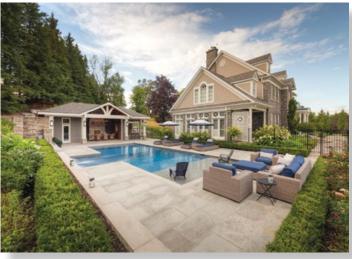

The ultimate cottage lifestyle at home

Ledgerock planters match diving board base

Six chaise lounges placed to catch the sun

Cabana design matches architecture of home

LED lights bring all of the important elements to life