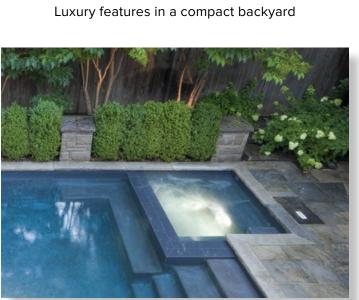

The simple elegance of a spillover spa

A classic example of good space utilization

Quality natural stone for low maintenance

Discreet garden lighting adds evening warmth

Custom vinyl over steel pool entry steps