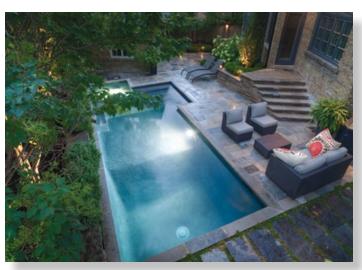

The simple elegance of a spillover spa

A classic example of good space utilization

Quality natural stone for low maintenance

Discreet garden lighting adds evening warmth

Custom vinyl over steel pool entry steps