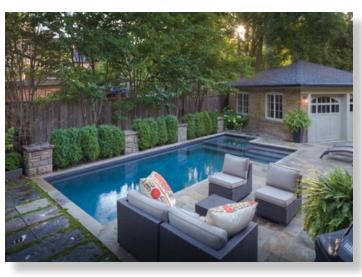

The simple elegance of a spillover spa

A classic example of good space utilization

Quality natural stone for low maintenance

Discreet garden lighting adds evening warmth

Custom vinyl over steel pool entry steps