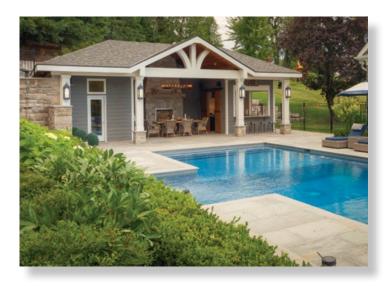

The ultimate cottage lifestyle at home

Ledgerock planters match diving board base

Six chaise lounges placed to catch the sun

Cabana design matches architecture of home

LED lights bring all of the important elements to life