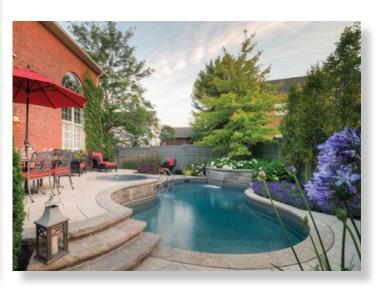

Cabana is equipped for multi-season use

Thoughtful plantings complement yard

Family fun in a gently sloping yard

Dining convenience with custom BBQ station

Watch the game at cabana bar or from hot tub

Gather around the cozy gas fire feature