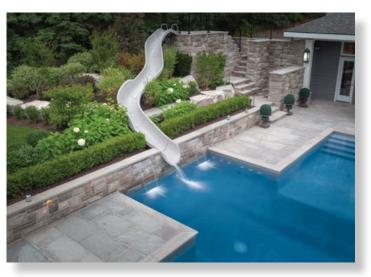

A recreation centre for the whole family

Comfy lounge area beside tanning shelf

A unique design with the deep end in the middle

Cabana with washroom, fireplace and BBQ kitchen

Sliders splash into their own landing area