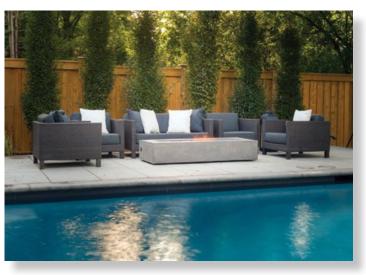

Smart architectural stamped concrete patio

Sunken conversation corner with fire feature

Shade umbrellas right where you need them

A small backyard magically transformed

Custom gold pebble vinyl liner and entry steps