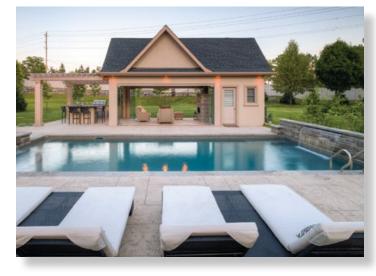

The ultimate cottage lifestyle at home

Ledgerock planters match diving board base

Six chaise lounges placed to catch the sun

Cabana design matches architecture of home

LED lights bring all of the important elements to life