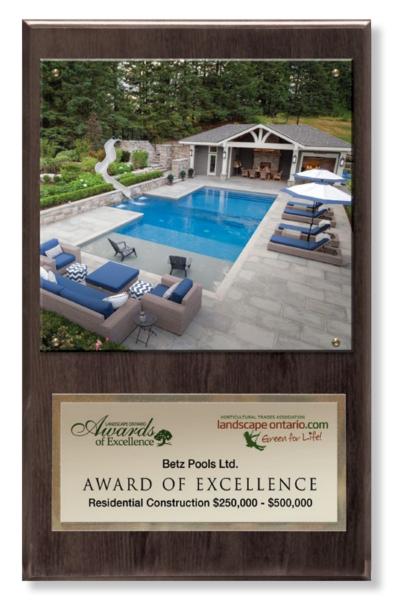

The ultimate cottage lifestyle at home

Ledgerock planters match diving board base

Six chaise lounges placed to catch the sun

Cabana design matches architecture of home

LED lights bring all of the important elements to life