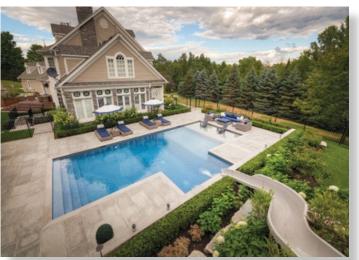

The ultimate cottage lifestyle at home

Ledgerock planters match diving board base

Six chaise lounges placed to catch the sun

Cabana design matches architecture of home

LED lights bring all of the important elements to life