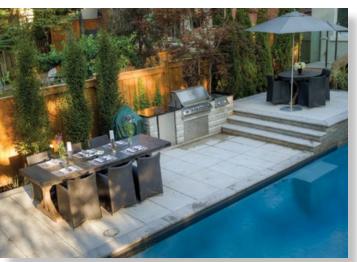

Cabana is equipped for multi-season use

Thoughtful plantings complement yard

Family fun in a gently sloping yard

Dining convenience with custom BBQ station

Watch the game at cabana bar or from hot tub

Gather around the cozy gas fire feature