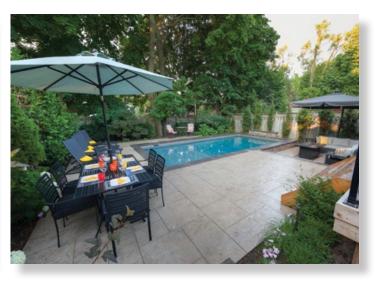

Smart architectural stamped concrete patio

Sunken conversation corner with fire feature

Shade umbrellas right where you need them

A small backyard magically transformed

Custom gold pebble vinyl liner and entry steps