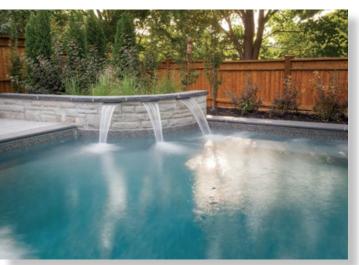

The elegance of a sheer descent waterfall

Classic stone bordered driveway and entrance

Complete backyard and vinyl pool renovation

Elegant low maintenance evergreen plantings

Geometric lines accentuate the modern look