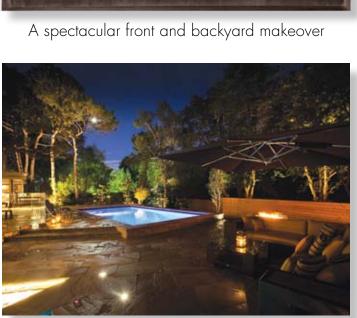

Front yard was transformed into a woodland oasis

What a view from the living room and dining room

The BBQ nook matches the architecture of house

A backyard loaded with entertainment features

Terraced decks complement the sloping yard