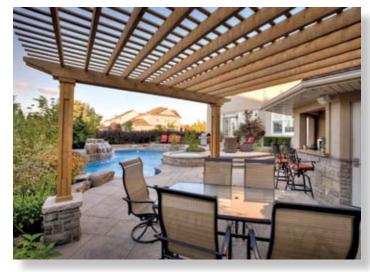

Night lighting adds the perfect dramatic touch

A pergola filters the sun for outdoor dining

The cabana is headquarters for entertaining