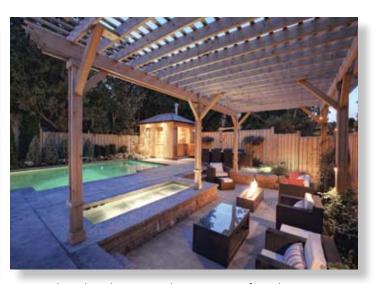

A perfect recipe for spacious outdoor living

A large waterfall, focal point of the pool

Lush planting beds soften the look

Spacious patios for lounging and dining

Cabana is headquarters for entertaining

Night lighting accented by an outdoor fireplace

Night lighting adds the perfect dramatic touch

A pergola filters the sun for outdoor dining

The cabana is headquarters for entertaining