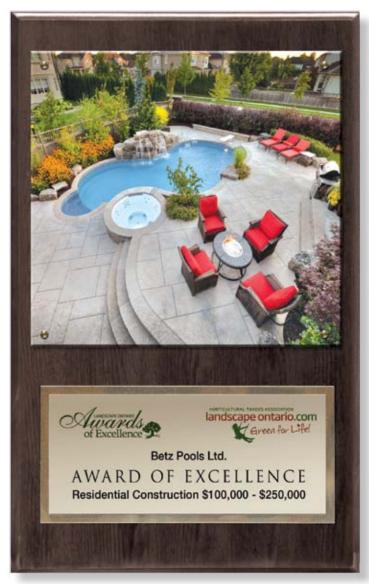

A perfect recipe for spacious outdoor living

A large waterfall, focal point of the pool

Lush planting beds soften the look

Spacious patios for lounging and dining

Cabana is headquarters for entertaining

Night lighting accented by an outdoor fireplace