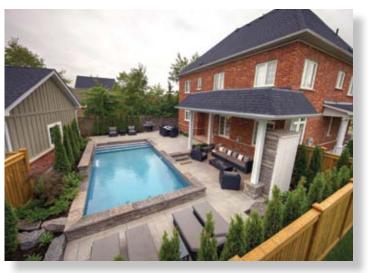

A perfect recipe for spacious outdoor living

A large waterfall, focal point of the pool

Lush planting beds soften the look

Spacious patios for lounging and dining

Cabana is headquarters for entertaining

Night lighting accented by an outdoor fireplace