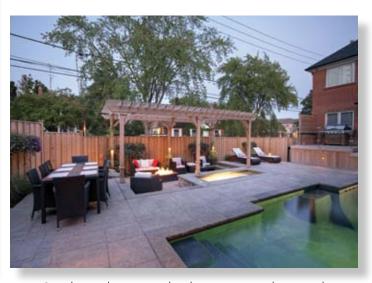

A perfect recipe for spacious outdoor living

A large waterfall, focal point of the pool

Lush planting beds soften the look

Spacious patios for lounging and dining

Cabana is headquarters for entertaining

Night lighting accented by an outdoor fireplace

Night lighting adds the perfect dramatic touch

A pergola filters the sun for outdoor dining

The cabana is headquarters for entertaining