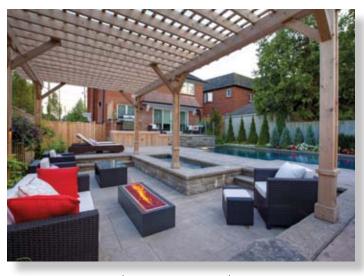

A perfect recipe for spacious outdoor living

A large waterfall, focal point of the pool

Lush planting beds soften the look

Spacious patios for lounging and dining

Cabana is headquarters for entertaining

Night lighting accented by an outdoor fireplace