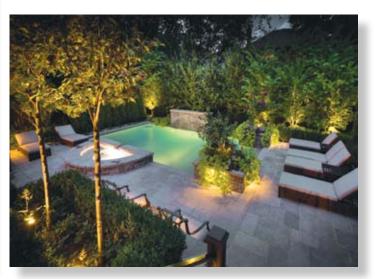

Every convenience for daytime and evening

Twin lounges areas provide balance

Pocket gardens soften the hardscapes

Sloping yard terraced into three levels

Strategic night lighting sets the mood

Dry riverbed connects pond to pool