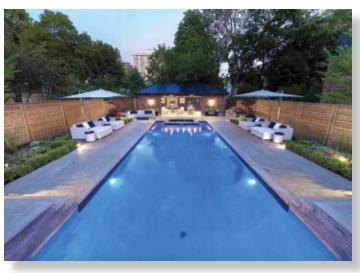

Every convenience for daytime and evening

Twin lounges areas provide balance

Pocket gardens soften the hardscapes

Sloping yard terraced into three levels

Strategic night lighting sets the mood

Dry riverbed connects pond to pool

### 38 <sup>th</sup> ANNUAL LANDSCAPING AWARDS

Formal elegance with finest premium materials

Every conceivable luxury is included

Garden lighting lends warmth at night