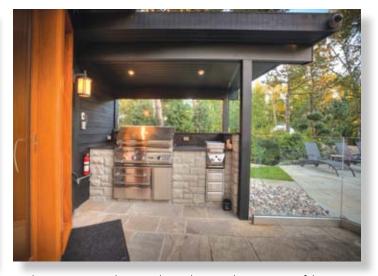

Front yard was transformed into a woodland oasis

What a view from the living room and dining room

The BBQ nook matches the architecture of house

A backyard loaded with entertainment features

Terraced decks complement the sloping yard