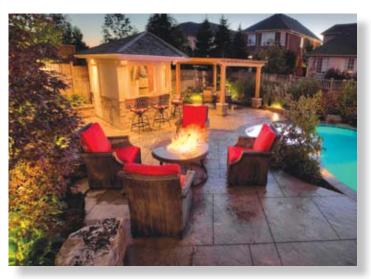

A perfect recipe for spacious outdoor living

A large waterfall, focal point of the pool

Lush planting beds soften the look

Spacious patios for lounging and dining

Cabana is headquarters for entertaining

Night lighting accented by an outdoor fireplace

Night lighting adds the perfect dramatic touch

A pergola filters the sun for outdoor dining

The cabana is headquarters for entertaining