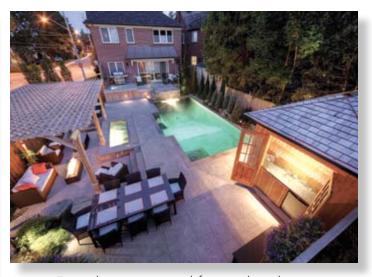

A perfect recipe for spacious outdoor living

A large waterfall, focal point of the pool

Lush planting beds soften the look

Spacious patios for lounging and dining

Cabana is headquarters for entertaining

Night lighting accented by an outdoor fireplace

Night lighting adds the perfect dramatic touch

A pergola filters the sun for outdoor dining

The cabana is headquarters for entertaining