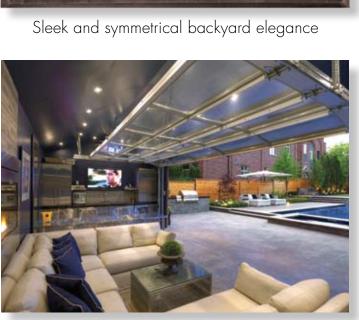

The slender "couch spa" is a focal point

Outdoor fireplace and flat screen add pizzazz

Solid fence and cedars enhance privacy

Three steps down to outdoor living room

Sheer descent is visible from house and yard