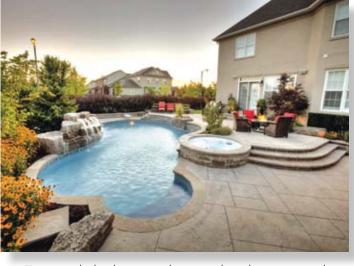

A perfect recipe for spacious outdoor living

A large waterfall, focal point of the pool

Lush planting beds soften the look

Spacious patios for lounging and dining

Cabana is headquarters for entertaining

Night lighting accented by an outdoor fireplace