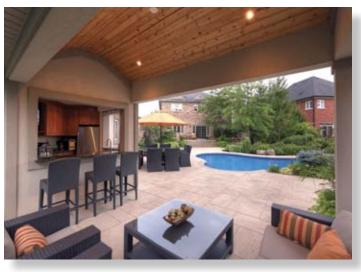

A perfect recipe for spacious outdoor living

A large waterfall, focal point of the pool

Lush planting beds soften the look

Spacious patios for lounging and dining

Cabana is headquarters for entertaining

Night lighting accented by an outdoor fireplace