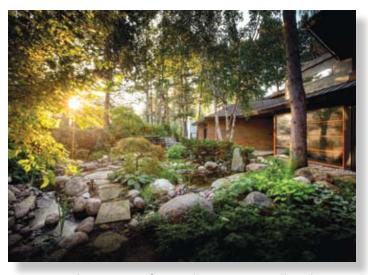

Front yard was transformed into a woodland oasis

What a view from the living room and dining room

The BBQ nook matches the architecture of house

A backyard loaded with entertainment features

Terraced decks complement the sloping yard