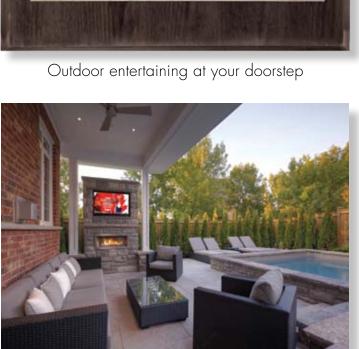

The slender "couch spa" is a focal point

Outdoor fireplace and flat screen add pizzazz

Solid fence and cedars enhance privacy

Three steps down to outdoor living room

Sheer descent is visible from house and yard