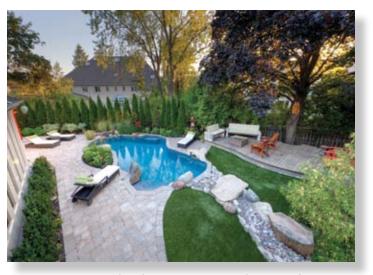

Front yard was transformed into a woodland oasis

What a view from the living room and dining room

The BBQ nook matches the architecture of house

A backyard loaded with entertainment features

Terraced decks complement the sloping yard