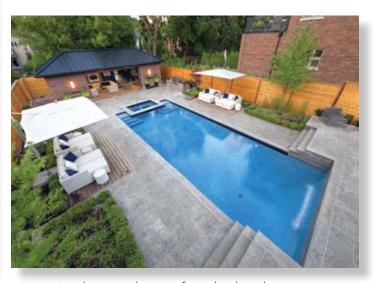

Every convenience for daytime and evening

Twin lounges areas provide balance

Pocket gardens soften the hardscapes

Sloping yard terraced into three levels

Strategic night lighting sets the mood

Dry riverbed connects pond to pool

### 38 <sup>th</sup> ANNUAL LANDSCAPING AWARDS

Formal elegance with finest premium materials

Every conceivable luxury is included

Garden lighting lends warmth at night