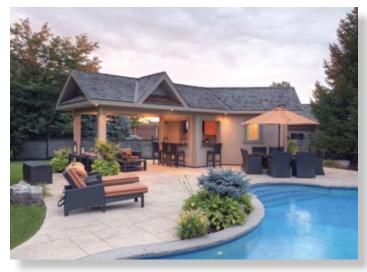

A perfect recipe for spacious outdoor living

A large waterfall, focal point of the pool

Lush planting beds soften the look

Spacious patios for lounging and dining

Cabana is headquarters for entertaining

Night lighting accented by an outdoor fireplace

Night lighting adds the perfect dramatic touch

A pergola filters the sun for outdoor dining

The cabana is headquarters for entertaining