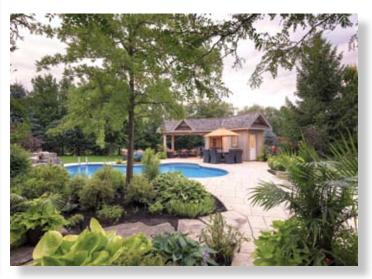

A perfect recipe for spacious outdoor living

A large waterfall, focal point of the pool

Lush planting beds soften the look

Spacious patios for lounging and dining

Cabana is headquarters for entertaining

Night lighting accented by an outdoor fireplace

Night lighting adds the perfect dramatic touch

A pergola filters the sun for outdoor dining

The cabana is headquarters for entertaining