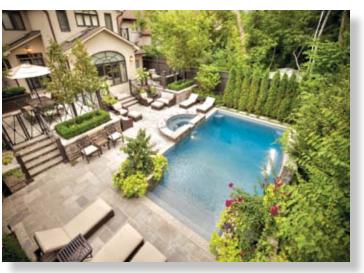

Every convenience for daytime and evening

Twin lounges areas provide balance

Pocket gardens soften the hardscapes

Sloping yard terraced into three levels

Strategic night lighting sets the mood

Dry riverbed connects pond to pool