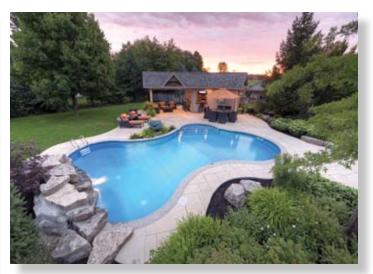

A perfect recipe for spacious outdoor living

A large waterfall, focal point of the pool

Lush planting beds soften the look

Spacious patios for lounging and dining

Cabana is headquarters for entertaining

Night lighting accented by an outdoor fireplace

Night lighting adds the perfect dramatic touch

A pergola filters the sun for outdoor dining

The cabana is headquarters for entertaining