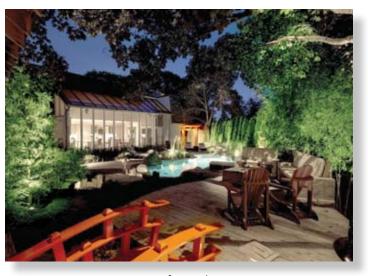

Night lighting adds the perfect dramatic touch

A pergola filters the sun for outdoor dining

The cabana is headquarters for entertaining