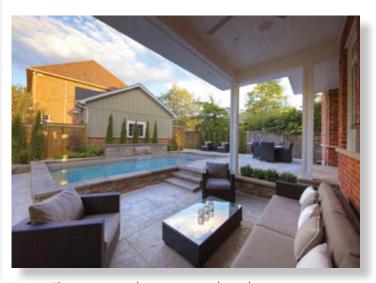

A perfect recipe for spacious outdoor living

A large waterfall, focal point of the pool

Lush planting beds soften the look

Spacious patios for lounging and dining

Cabana is headquarters for entertaining

Night lighting accented by an outdoor fireplace