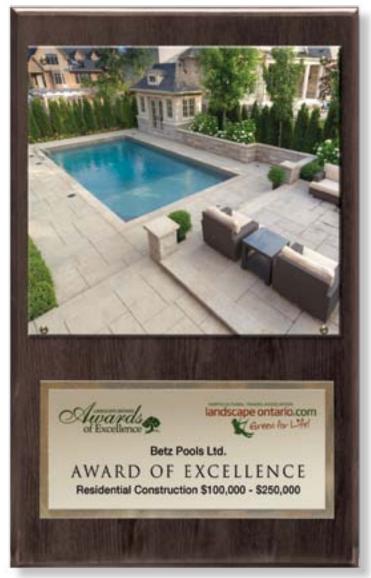

Classic formal design with evening warmth

Colour and texture in perfect harmony

Pristine layout is perfect for entertaining

Clean lines suggest a relaxed formality

Lush plantings soften the hardscapes