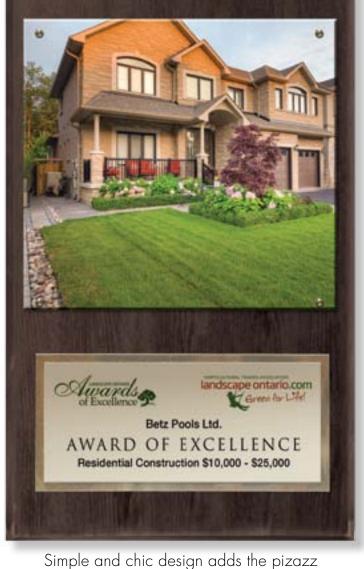

A fully featured backyard for family fun

Elegant classic design complements the home

Designed to retain large adjoining lawn area

Flagstone entrance patio provides formal welcome

Elegant lighting sets the mood for romance