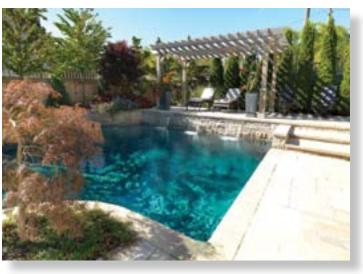

Three sheer descent waterfalls are a focal point

Soft blue tones add beauty at dusk

Dry river rock disguises drainage swale

Long shallow pool for lap swimming

Ipe hardwood deck defines lounge area

Built-in BBQ station and outdoor dining