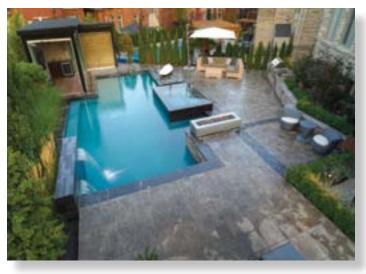

Three sheer descent waterfalls are a focal point

Soft blue tones add beauty at dusk

Dry river rock disguises drainage swale

Long shallow pool for lap swimming

Ipe hardwood deck defines lounge area

Built-in BBQ station and outdoor dining