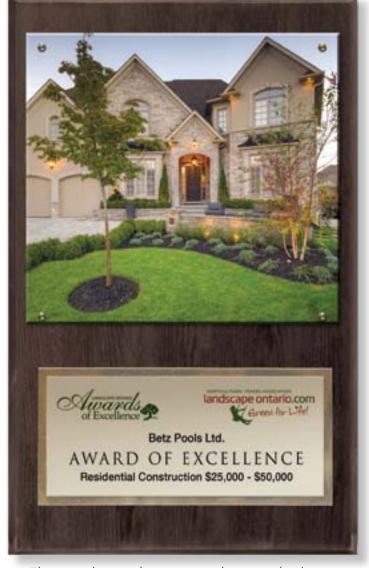

A fully featured backyard for family fun

Elegant classic design complements the home

Designed to retain large adjoining lawn area

Flagstone entrance patio provides formal welcome

Elegant lighting sets the mood for romance