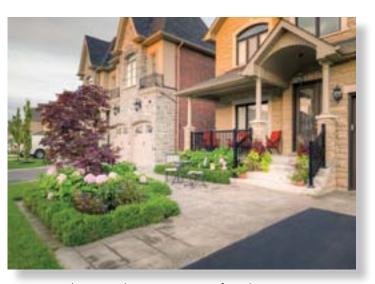

A fully featured backyard for family fun

Elegant classic design complements the home

Designed to retain large adjoining lawn area

Flagstone entrance patio provides formal welcome

Elegant lighting sets the mood for romance