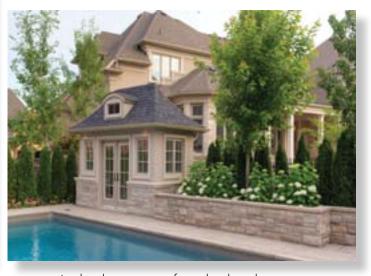

A fully featured backyard for family fun

Elegant classic design complements the home

Designed to retain large adjoining lawn area

Flagstone entrance patio provides formal welcome

Elegant lighting sets the mood for romance