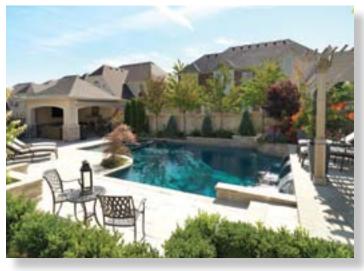

Three sheer descent waterfalls are a focal point

Soft blue tones add beauty at dusk

Dry river rock disguises drainage swale

Long shallow pool for lap swimming

Ipe hardwood deck defines lounge area

Built-in BBQ station and outdoor dining