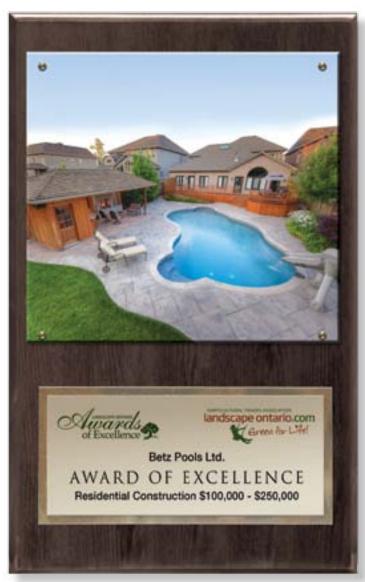

A fully featured backyard for family fun

Elegant classic design complements the home

Designed to retain large adjoining lawn area

Flagstone entrance patio provides formal welcome

Elegant lighting sets the mood for romance