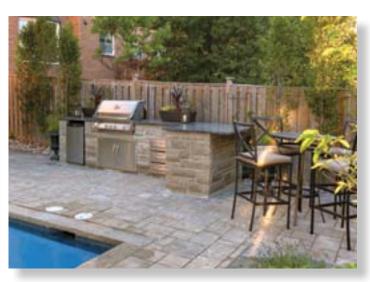

Three sheer descent waterfalls are a focal point

Soft blue tones add beauty at dusk

Dry river rock disguises drainage swale

Long shallow pool for lap swimming

Ipe hardwood deck defines lounge area

Built-in BBQ station and outdoor dining