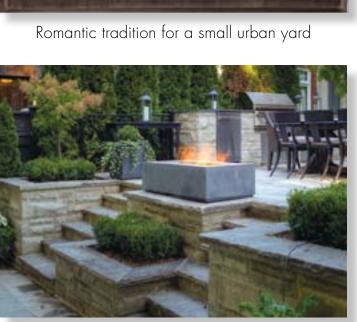

A fully featured backyard for family fun

Elegant classic design complements the home

Designed to retain large adjoining lawn area

Flagstone entrance patio provides formal welcome

Elegant lighting sets the mood for romance