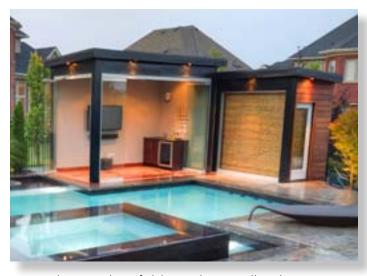

The elegant simplicity of modern design

Three-level stamped concrete patio

Ultra modern folding glass wall cabana

Spacious patio with seating & BBQ station

Rectangular shapes lend elegant formality

Heated upper patio for year round use