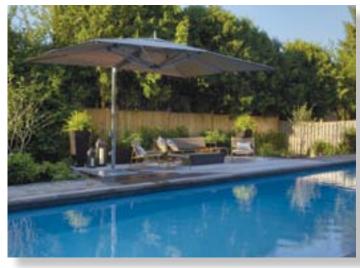

Lush plantings soften the hardscapes

Elegant night lighting adds warmth

Outdoor luxury for friends and family

Colourful plantings bring pleasing contrast

Raised patio has built-in BBQ and fireplace

Covered shelter with TV and gas fireplace