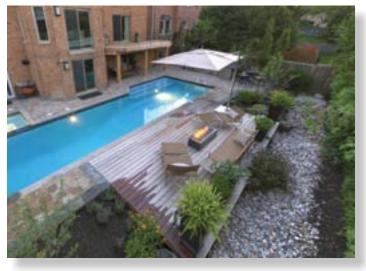

Three sheer descent waterfalls are a focal point

Soft blue tones add beauty at dusk

Dry river rock disguises drainage swale

Long shallow pool for lap swimming

Ipe hardwood deck defines lounge area

Built-in BBQ station and outdoor dining