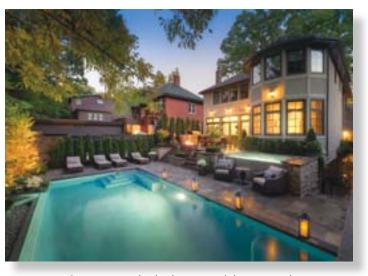

A fully featured backyard for family fun

Elegant classic design complements the home

Designed to retain large adjoining lawn area

Flagstone entrance patio provides formal welcome

Elegant lighting sets the mood for romance

Classic formal design with evening warmth

Colour and texture in perfect harmony

Pristine layout is perfect for entertaining

Clean lines suggest a relaxed formality

Lush plantings soften the hardscapes