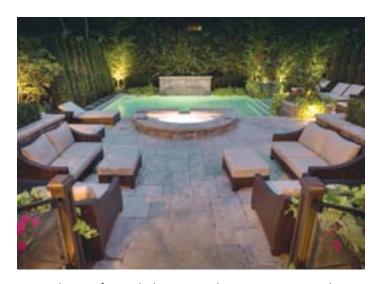

Lush plantings soften the hardscapes

Elegant night lighting adds warmth

Outdoor luxury for friends and family

Colourful plantings bring pleasing contrast

Raised patio has built-in BBQ and fireplace

Covered shelter with TV and gas fireplace