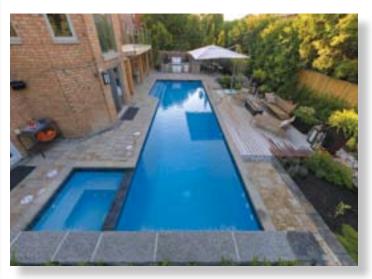

Classic formal design with evening warmth

Colour and texture in perfect harmony

Pristine layout is perfect for entertaining

Clean lines suggest a relaxed formality

Lush plantings soften the hardscapes