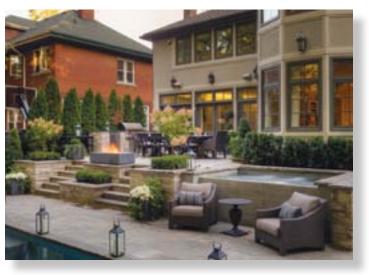

Lush plantings soften the hardscapes

Elegant night lighting adds warmth

Outdoor luxury for friends and family

Colourful plantings bring pleasing contrast

Raised patio has built-in BBQ and fireplace

Covered shelter with TV and gas fireplace