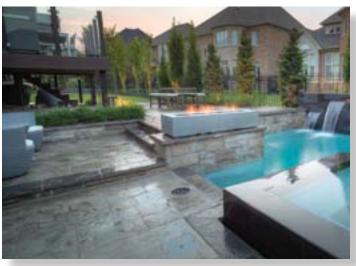

Three sheer descent waterfalls are a focal point

Soft blue tones add beauty at dusk

Dry river rock disguises drainage swale

Long shallow pool for lap swimming

Ipe hardwood deck defines lounge area

Built-in BBQ station and outdoor dining