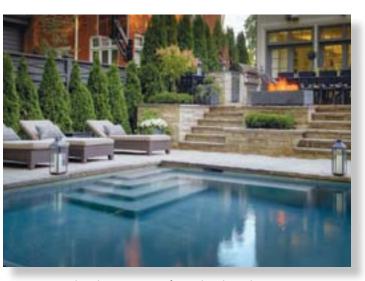

The elegant simplicity of modern design

Three-level stamped concrete patio

Ultra modern folding glass wall cabana

Spacious patio with seating & BBQ station

Rectangular shapes lend elegant formality

Heated upper patio for year round use

Lush plantings soften the hardscapes

Elegant night lighting adds warmth

Outdoor luxury for friends and family

Colourful plantings bring pleasing contrast

Raised patio has built-in BBQ and fireplace

Covered shelter with TV and gas fireplace