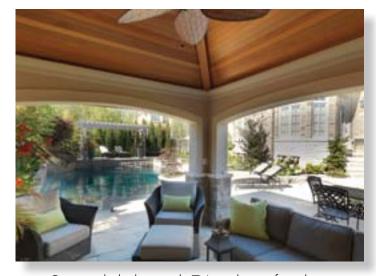

Lush plantings soften the hardscapes

Elegant night lighting adds warmth

Outdoor luxury for friends and family

Colourful plantings bring pleasing contrast

Raised patio has built-in BBQ and fireplace

Covered shelter with TV and gas fireplace