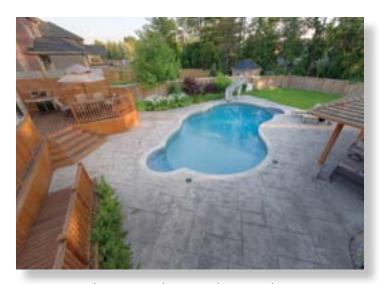

Three sheer descent waterfalls are a focal point

Soft blue tones add beauty at dusk

Dry river rock disguises drainage swale

Long shallow pool for lap swimming

Ipe hardwood deck defines lounge area

Built-in BBQ station and outdoor dining