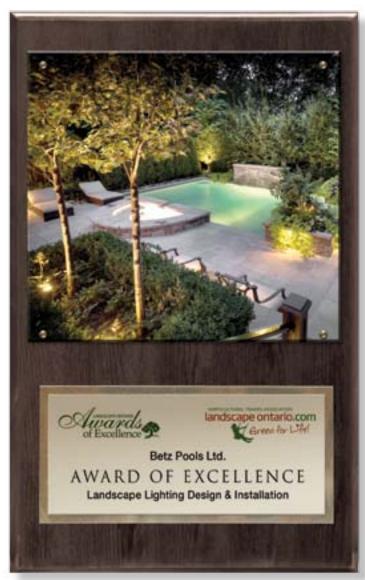

Lush plantings soften the hardscapes

Elegant night lighting adds warmth

Outdoor luxury for friends and family

Colourful plantings bring pleasing contrast

Raised patio has built-in BBQ and fireplace

Covered shelter with TV and gas fireplace