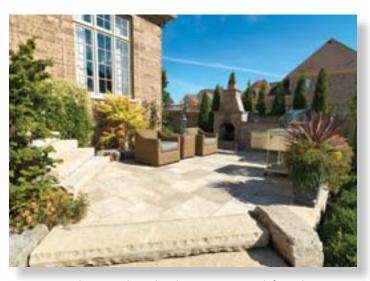

A fully featured backyard for family fun

Elegant classic design complements the home

Designed to retain large adjoining lawn area

Flagstone entrance patio provides formal welcome

Elegant lighting sets the mood for romance

Classic formal design with evening warmth

Colour and texture in perfect harmony

Pristine layout is perfect for entertaining

Clean lines suggest a relaxed formality

Lush plantings soften the hardscapes