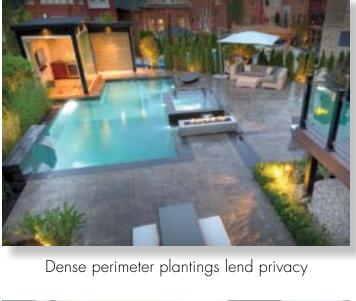

Lush plantings soften the hardscapes

Elegant night lighting adds warmth

Outdoor luxury for friends and family

Colourful plantings bring pleasing contrast

Raised patio has built-in BBQ and fireplace

Covered shelter with TV and gas fireplace