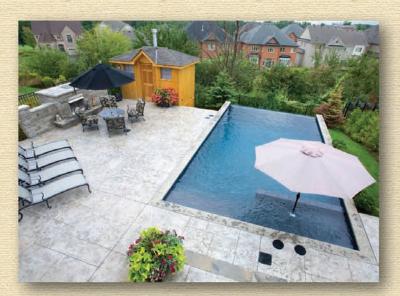

## A Selection of Betz Pools' NATIONAL POOL & SPA AWARDS

Let us build you an award-winning pool.

**DIAMOND** – Concrete Pool with Water Feature - 2007\*

GOLD - Concrete Pool with Water Feature - 2007\*

SILVER - Concrete Pool with Water Feature - 2007\*

SILVER - Best Family Recreation Centre - 2007\*

BRONZE - Best Family Recreation Centre - 2007\*

BRONZE – Best Family Recreation Centre - 2008\*

EMERALD - Concrete Pool in Small Backyard - 2007<sup>†</sup>

**MERIT** – Concrete Pool, Small Yard, w/Water Feature - 2008\* **RUBY** – Concrete Pool, Small Yard, w/Water Feature - 2008<sup>†</sup>

BRONZE - Concrete Pool - 2007\*

BRONZE – Concrete Pool - 2008\*

MERIT - Concrete Pool - 2008\*

GOLD – Concrete Pool and Spa Combination - 2007\*

SILVER - Concrete Pool and Spa Combination - 2007\*

**BRONZE** – Concrete Pool and Spa Combination - 2008\* **SAPPHIRE** – Concrete Pool and Spa Combination - 2008<sup>†</sup>

SILVER – Technical/Engineering Achievement - 2007\*

**BRONZE** – Technical/Engineering Achievement - 2007\* **SAPPHIRE** – Concrete Pool and Spa Combination - 2007<sup>†</sup>

BRONZE - Concrete Pool with Automatic Cover - 2007\*

SILVER – Concrete Pool with Automatic Cover - 2008\*

DIAMOND - Concrete Pool Renovation - 2007<sup>†</sup>

BRONZE - Concrete Pool Renovation - 2007\*

**GOLD** – Concrete Pool Renovation - 2008\* **EMERALD** – Concrete Pool Renovation - 2008<sup>†</sup>

SILVER – Concrete Pool Renovation - 2008\* SAPPHIRE – Concrete Pool Renovation - 2008<sup>†</sup>

**DIAMOND** – Concrete Pool Renovation - 2008<sup>†</sup> **BRONZE** – Concrete Pool Renovation - 2008<sup>\*</sup>

SILVER – Classic Concrete Pool, 10 Years + - 2007\*

**GOLD** – Indoor Concrete Pool - 2007\* **DIAMOND** – Indoor Concrete Pool - 2007<sup>†</sup>

SILVER - Indoor Concrete Pool - 2007\*

RUBY – Indoor Concrete Pool - 2007<sup>†</sup>

**BRONZE** – Indoor Concrete Pool - 2008\* **RUBY** – Indoor Concrete Pool - 2008<sup>†</sup>

SILVER – Vinyl Pool - 2007\*

\*Pool & Hot Tub Council of Canada Awards

<sup>†</sup>Art of Water Awards

EMERALD - Vinyl Pool in Small Backyard - 2007<sup>†</sup>

SILVER - Vinyl Pool in Small Backyard - 2008\*

**DIAMOND** – Concrete Spa - 2007<sup>†</sup> **BRONZE** – Concrete Spa - 2007<sup>\*</sup>

GOLD – Concrete Spa - 2008\*

**RUBY** – Water Feature, non-bathing - 2007<sup>†</sup> **BRONZE** – Water Feature, non-bathing - 2008<sup>\*</sup>

RUBY – Water Feature, non-bathing - 2007<sup>†</sup>

\*Pool & Hot Tub Council of Canada Awards

<sup>†</sup>Art of Water Awards