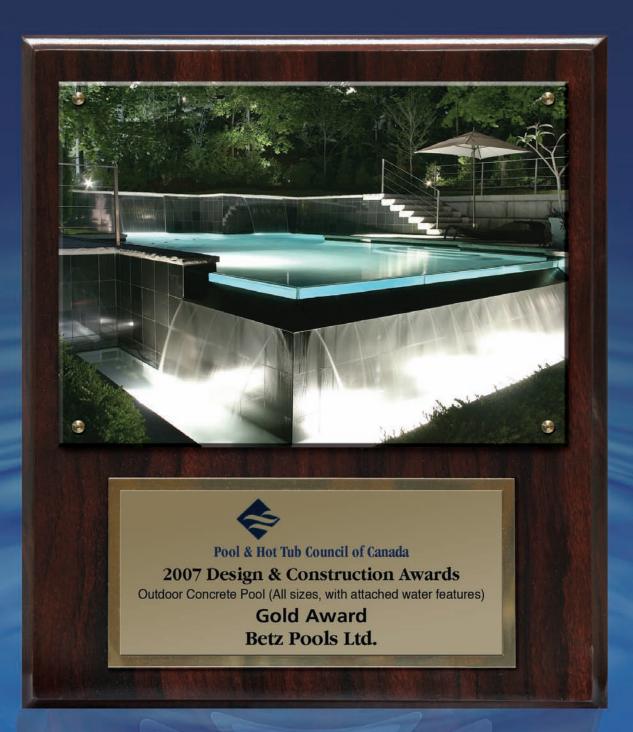

## A Selection of Betz Pools' NATIONAL POOL & SPA AWARDS

Let us build you an award-winning pool.

**DIAMOND** – Concrete Pool with Water Feature - 2007\*

GOLD - Concrete Pool with Water Feature - 2007\*

SILVER - Concrete Pool with Water Feature - 2007\*

GOLD – Concrete Pool and Spa Combination - 2007\*

SILVER - Concrete Pool and Spa Combination - 2007\*

**BRONZE** – Concrete Pool and Spa Combination - 2008\* **SAPPHIRE** – Concrete Pool and Spa Combination - 2008<sup>†</sup>