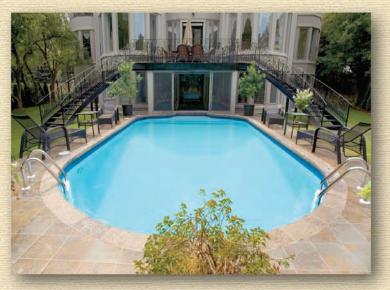

## A Selection of Betz Pools' NATIONAL POOL & SPA AWARDS

Let us build you an award-winning pool.

**DIAMOND** – Concrete Pool with Water Feature - 2007\*

GOLD - Concrete Pool with Water Feature - 2007\*

SILVER - Concrete Pool with Water Feature - 2007\*

SILVER - Best Family Recreation Centre - 2007\*

BRONZE - Best Family Recreation Centre - 2007\*

BRONZE – Best Family Recreation Centre - 2008\*

EMERALD - Concrete Pool in Small Backyard - 2007<sup>†</sup>

**MERIT** – Concrete Pool, Small Yard, w/Water Feature - 2008\* **RUBY** – Concrete Pool, Small Yard, w/Water Feature - 2008<sup>†</sup>

BRONZE - Concrete Pool - 2007\*

BRONZE – Concrete Pool - 2008\*

MERIT - Concrete Pool - 2008\*

GOLD – Concrete Pool and Spa Combination - 2007\*

SILVER - Concrete Pool and Spa Combination - 2007\*

**BRONZE** – Concrete Pool and Spa Combination - 2008\* **SAPPHIRE** – Concrete Pool and Spa Combination - 2008<sup>†</sup>

SILVER – Technical/Engineering Achievement - 2007\*

**BRONZE** – Technical/Engineering Achievement - 2007\* **SAPPHIRE** – Concrete Pool and Spa Combination - 2007<sup>†</sup>

BRONZE - Concrete Pool with Automatic Cover - 2007\*

SILVER – Concrete Pool with Automatic Cover - 2008\*

DIAMOND - Concrete Pool Renovation - 2007<sup>†</sup>

BRONZE - Concrete Pool Renovation - 2007\*

**GOLD** – Concrete Pool Renovation - 2008\* **EMERALD** – Concrete Pool Renovation - 2008<sup>†</sup>

SILVER – Concrete Pool Renovation - 2008\* SAPPHIRE – Concrete Pool Renovation - 2008<sup>†</sup>

**DIAMOND** – Concrete Pool Renovation - 2008<sup>†</sup> **BRONZE** – Concrete Pool Renovation - 2008<sup>\*</sup>

SILVER – Classic Concrete Pool, 10 Years + - 2007\*

**GOLD** – Indoor Concrete Pool - 2007\* **DIAMOND** – Indoor Concrete Pool - 2007<sup>†</sup>

SILVER - Indoor Concrete Pool - 2007\*

RUBY – Indoor Concrete Pool - 2007<sup>†</sup>

**BRONZE** – Indoor Concrete Pool - 2008\* **RUBY** – Indoor Concrete Pool - 2008<sup>†</sup>

SILVER – Vinyl Pool - 2007\*

\*Pool & Hot Tub Council of Canada Awards

<sup>†</sup>Art of Water Awards

EMERALD - Vinyl Pool in Small Backyard - 2007<sup>†</sup>

SILVER - Vinyl Pool in Small Backyard - 2008\*

**DIAMOND** – Concrete Spa - 2007<sup>†</sup> **BRONZE** – Concrete Spa - 2007<sup>\*</sup>

GOLD – Concrete Spa - 2008\*

**RUBY** – Water Feature, non-bathing - 2007<sup>†</sup> **BRONZE** – Water Feature, non-bathing - 2008<sup>\*</sup>

RUBY – Water Feature, non-bathing - 2007<sup>†</sup>

\*Pool & Hot Tub Council of Canada Awards

<sup>†</sup>Art of Water Awards