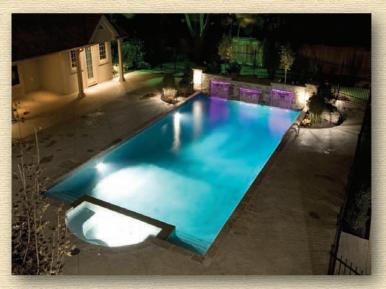

SILVER – Technical/Engineering Achievement - 2007\*

**BRONZE** – Technical/Engineering Achievement - 2007\* **SAPPHIRE** – Concrete Pool and Spa Combination - 2007<sup>†</sup>

BRONZE - Concrete Pool with Automatic Cover - 2007\*

SILVER – Concrete Pool with Automatic Cover - 2008\*

DIAMOND - Concrete Pool Renovation - 2007<sup>†</sup>

BRONZE - Concrete Pool Renovation - 2007\*

**GOLD** – Concrete Pool Renovation - 2008\* **EMERALD** – Concrete Pool Renovation - 2008<sup>†</sup>

SILVER – Concrete Pool Renovation - 2008\* SAPPHIRE – Concrete Pool Renovation - 2008<sup>†</sup>

**DIAMOND** – Concrete Pool Renovation - 2008<sup>†</sup> **BRONZE** – Concrete Pool Renovation - 2008<sup>\*</sup>