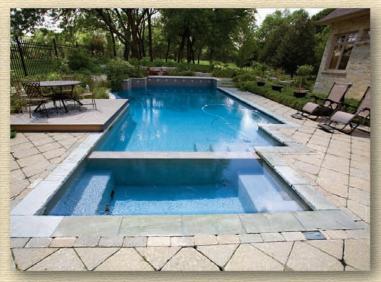

SILVER – Classic Concrete Pool, 10 Years + - 2007\*

**GOLD** – Indoor Concrete Pool - 2007\* **DIAMOND** – Indoor Concrete Pool - 2007<sup>†</sup>

SILVER - Indoor Concrete Pool - 2007\*

RUBY – Indoor Concrete Pool - 2007<sup>†</sup>

**BRONZE** – Indoor Concrete Pool - 2008\* **RUBY** – Indoor Concrete Pool - 2008<sup>†</sup>

SILVER – Vinyl Pool - 2007\*

\*Pool & Hot Tub Council of Canada Awards

<sup>†</sup>Art of Water Awards

EMERALD - Vinyl Pool in Small Backyard - 2007<sup>†</sup>