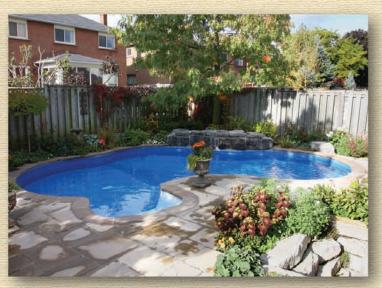

## A Selection of Betz Pools' NATIONAL POOL & SPA AWARDS

Let us build you an award-winning pool.

**DIAMOND** – Concrete Pool with Water Feature - 2007\*

GOLD - Concrete Pool with Water Feature - 2007\*

SILVER - Concrete Pool with Water Feature - 2007\*

SILVER - Best Family Recreation Centre - 2007\*

BRONZE - Best Family Recreation Centre - 2007\*

BRONZE – Best Family Recreation Centre - 2008\*

EMERALD - Concrete Pool in Small Backyard - 2007<sup>†</sup>

**MERIT** – Concrete Pool, Small Yard, w/Water Feature - 2008\* **RUBY** – Concrete Pool, Small Yard, w/Water Feature - 2008<sup>†</sup>

BRONZE - Concrete Pool - 2007\*

BRONZE – Concrete Pool - 2008\*

MERIT - Concrete Pool - 2008\*

GOLD – Concrete Pool and Spa Combination - 2007\*

SILVER - Concrete Pool and Spa Combination - 2007\*

**BRONZE** – Concrete Pool and Spa Combination - 2008\* **SAPPHIRE** – Concrete Pool and Spa Combination - 2008<sup>†</sup>

SILVER – Technical/Engineering Achievement - 2007\*

**BRONZE** – Technical/Engineering Achievement - 2007\* **SAPPHIRE** – Concrete Pool and Spa Combination - 2007<sup>†</sup>

BRONZE - Concrete Pool with Automatic Cover - 2007\*

SILVER – Concrete Pool with Automatic Cover - 2008\*

DIAMOND - Concrete Pool Renovation - 2007<sup>†</sup>

BRONZE - Concrete Pool Renovation - 2007\*

**GOLD** – Concrete Pool Renovation - 2008\* **EMERALD** – Concrete Pool Renovation - 2008<sup>†</sup>

SILVER – Concrete Pool Renovation - 2008\* SAPPHIRE – Concrete Pool Renovation - 2008<sup>†</sup>

**DIAMOND** – Concrete Pool Renovation - 2008<sup>†</sup> **BRONZE** – Concrete Pool Renovation - 2008<sup>\*</sup>

SILVER – Classic Concrete Pool, 10 Years + - 2007\*

**GOLD** – Indoor Concrete Pool - 2007\* **DIAMOND** – Indoor Concrete Pool - 2007<sup>†</sup>

SILVER - Indoor Concrete Pool - 2007\*

RUBY – Indoor Concrete Pool - 2007<sup>†</sup>

**BRONZE** – Indoor Concrete Pool - 2008\* **RUBY** – Indoor Concrete Pool - 2008<sup>†</sup>

SILVER – Vinyl Pool - 2007\*

\*Pool & Hot Tub Council of Canada Awards

<sup>†</sup>Art of Water Awards

EMERALD - Vinyl Pool in Small Backyard - 2007<sup>†</sup>

SILVER - Vinyl Pool in Small Backyard - 2008\*

**DIAMOND** – Concrete Spa - 2007<sup>†</sup> **BRONZE** – Concrete Spa - 2007<sup>\*</sup>

GOLD – Concrete Spa - 2008\*

**RUBY** – Water Feature, non-bathing - 2007<sup>†</sup> **BRONZE** – Water Feature, non-bathing - 2008<sup>\*</sup>

RUBY – Water Feature, non-bathing - 2007<sup>†</sup>

\*Pool & Hot Tub Council of Canada Awards

<sup>†</sup>Art of Water Awards