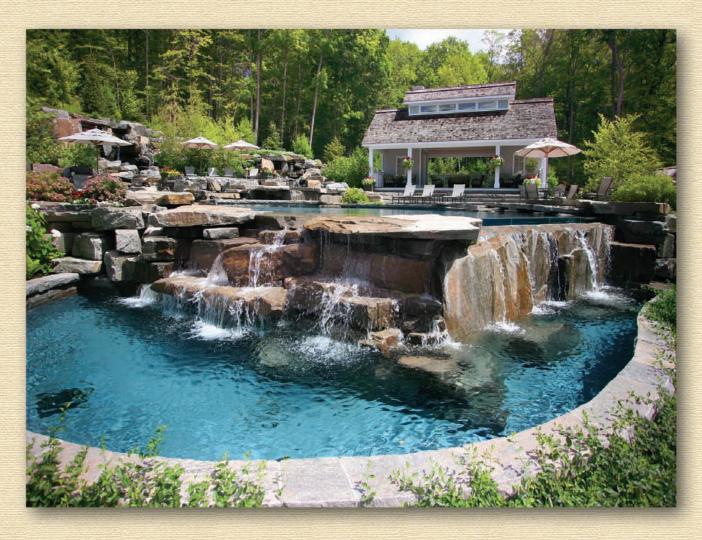

## A Selection of Betz Pools' NATIONAL POOL & SPA AWARDS

Let us build you an award-winning pool.

**DIAMOND** – Concrete Pool with Water Feature - 2007\*

GOLD - Concrete Pool with Water Feature - 2007\*

SILVER - Concrete Pool with Water Feature - 2007\*

GOLD – Concrete Pool and Spa Combination - 2007\*

SILVER - Concrete Pool and Spa Combination - 2007\*

**BRONZE** – Concrete Pool and Spa Combination - 2008\* **SAPPHIRE** – Concrete Pool and Spa Combination - 2008<sup>†</sup>

SILVER – Technical/Engineering Achievement - 2007\*

**BRONZE** – Technical/Engineering Achievement - 2007\* **SAPPHIRE** – Concrete Pool and Spa Combination - 2007<sup>†</sup>

BRONZE - Concrete Pool with Automatic Cover - 2007\*