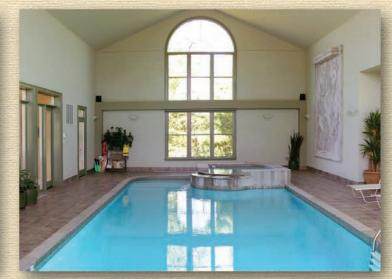

SILVER – Classic Concrete Pool, 10 Years + - 2007\*

**GOLD** – Indoor Concrete Pool - 2007\* **DIAMOND** – Indoor Concrete Pool - 2007<sup>†</sup>

SILVER - Indoor Concrete Pool - 2007\*

RUBY – Indoor Concrete Pool - 2007<sup>†</sup>

**BRONZE** – Indoor Concrete Pool - 2008\* **RUBY** – Indoor Concrete Pool - 2008<sup>†</sup>

SILVER – Vinyl Pool - 2007\*

\*Pool & Hot Tub Council of Canada Awards

<sup>†</sup>Art of Water Awards

EMERALD - Vinyl Pool in Small Backyard - 2007<sup>†</sup>