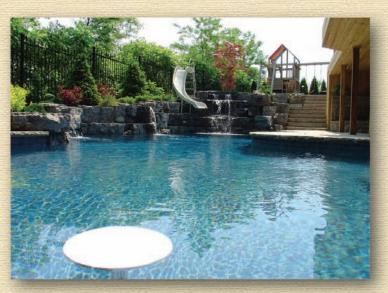

SILVER - Vinyl Pool in Small Backyard - 2008\*

**DIAMOND** – Concrete Spa - 2007<sup>†</sup> **BRONZE** – Concrete Spa - 2007<sup>\*</sup>

GOLD – Concrete Spa - 2008\*

**RUBY** – Water Feature, non-bathing - 2007<sup>†</sup> **BRONZE** – Water Feature, non-bathing - 2008<sup>\*</sup>

RUBY – Water Feature, non-bathing - 2007<sup>†</sup>

\*Pool & Hot Tub Council of Canada Awards

<sup>†</sup>Art of Water Awards