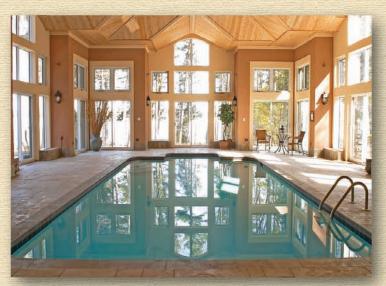

SILVER – Classic Concrete Pool, 10 Years + - 2007\*

**GOLD** – Indoor Concrete Pool - 2007\* **DIAMOND** – Indoor Concrete Pool - 2007<sup>†</sup>

SILVER - Indoor Concrete Pool - 2007\*

RUBY – Indoor Concrete Pool - 2007<sup>†</sup>