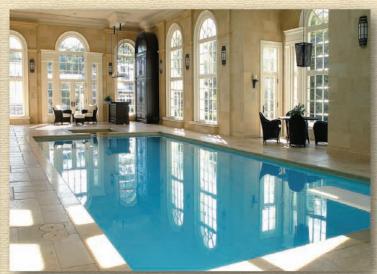

SILVER – Classic Concrete Pool, 10 Years + - 2007\*

**GOLD** – Indoor Concrete Pool - 2007\* **DIAMOND** – Indoor Concrete Pool - 2007<sup>†</sup>

SILVER - Indoor Concrete Pool - 2007\*

RUBY – Indoor Concrete Pool - 2007<sup>†</sup>