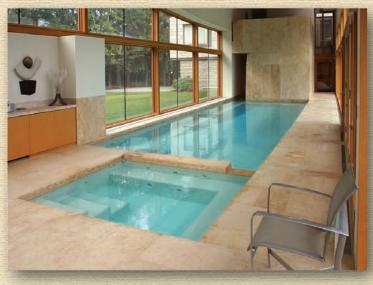

SILVER – Classic Concrete Pool, 10 Years + - 2007\*

**GOLD** – Indoor Concrete Pool - 2007\* **DIAMOND** – Indoor Concrete Pool - 2007<sup>†</sup>

SILVER - Indoor Concrete Pool - 2007\*

RUBY – Indoor Concrete Pool - 2007<sup>†</sup>

**BRONZE** – Indoor Concrete Pool - 2008\* **RUBY** – Indoor Concrete Pool - 2008<sup>†</sup>

SILVER – Vinyl Pool - 2007\*

\*Pool & Hot Tub Council of Canada Awards

<sup>†</sup>Art of Water Awards

EMERALD - Vinyl Pool in Small Backyard - 2007<sup>†</sup>