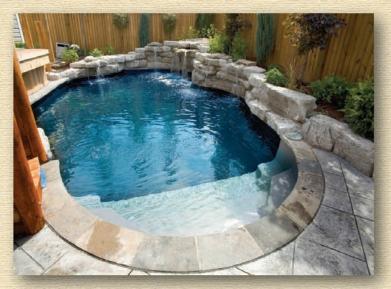

## A Selection of Betz Pools' NATIONAL POOL & SPA AWARDS

Let us build you an award-winning pool.

**DIAMOND** – Concrete Pool with Water Feature - 2007\*

GOLD - Concrete Pool with Water Feature - 2007\*

SILVER - Concrete Pool with Water Feature - 2007\*

SILVER - Best Family Recreation Centre - 2007\*

BRONZE - Best Family Recreation Centre - 2007\*

BRONZE – Best Family Recreation Centre - 2008\*

EMERALD - Concrete Pool in Small Backyard - 2007<sup>†</sup>

**MERIT** – Concrete Pool, Small Yard, w/Water Feature - 2008\* **RUBY** – Concrete Pool, Small Yard, w/Water Feature - 2008<sup>†</sup>

BRONZE - Concrete Pool - 2007\*

BRONZE – Concrete Pool - 2008\*

MERIT - Concrete Pool - 2008\*

GOLD – Concrete Pool and Spa Combination - 2007\*

SILVER - Concrete Pool and Spa Combination - 2007\*

**BRONZE** – Concrete Pool and Spa Combination - 2008\* **SAPPHIRE** – Concrete Pool and Spa Combination - 2008<sup>†</sup>

SILVER – Technical/Engineering Achievement - 2007\*

**BRONZE** – Technical/Engineering Achievement - 2007\* **SAPPHIRE** – Concrete Pool and Spa Combination - 2007<sup>†</sup>

BRONZE - Concrete Pool with Automatic Cover - 2007\*

SILVER – Concrete Pool with Automatic Cover - 2008\*

DIAMOND - Concrete Pool Renovation - 2007<sup>†</sup>

BRONZE - Concrete Pool Renovation - 2007\*

**GOLD** – Concrete Pool Renovation - 2008\* **EMERALD** – Concrete Pool Renovation - 2008<sup>†</sup>

SILVER – Concrete Pool Renovation - 2008\* SAPPHIRE – Concrete Pool Renovation - 2008<sup>†</sup>

**DIAMOND** – Concrete Pool Renovation - 2008<sup>†</sup> **BRONZE** – Concrete Pool Renovation - 2008<sup>\*</sup>

SILVER – Classic Concrete Pool, 10 Years + - 2007\*

**GOLD** – Indoor Concrete Pool - 2007\* **DIAMOND** – Indoor Concrete Pool - 2007<sup>†</sup>

SILVER - Indoor Concrete Pool - 2007\*

RUBY – Indoor Concrete Pool - 2007<sup>†</sup>

**BRONZE** – Indoor Concrete Pool - 2008\* **RUBY** – Indoor Concrete Pool - 2008<sup>†</sup>

SILVER – Vinyl Pool - 2007\*

\*Pool & Hot Tub Council of Canada Awards

<sup>†</sup>Art of Water Awards

EMERALD - Vinyl Pool in Small Backyard - 2007<sup>†</sup>

SILVER - Vinyl Pool in Small Backyard - 2008\*

**DIAMOND** – Concrete Spa - 2007<sup>†</sup> **BRONZE** – Concrete Spa - 2007<sup>\*</sup>

GOLD – Concrete Spa - 2008\*

**RUBY** – Water Feature, non-bathing - 2007<sup>†</sup> **BRONZE** – Water Feature, non-bathing - 2008<sup>\*</sup>

RUBY – Water Feature, non-bathing - 2007<sup>†</sup>

\*Pool & Hot Tub Council of Canada Awards

<sup>†</sup>Art of Water Awards