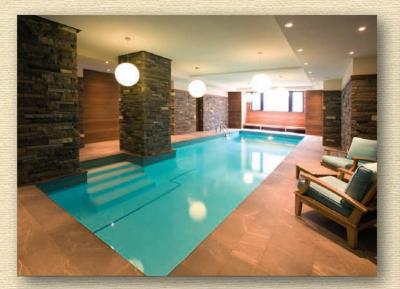

SILVER – Classic Concrete Pool, 10 Years + - 2007\*

**GOLD** – Indoor Concrete Pool - 2007\* **DIAMOND** – Indoor Concrete Pool - 2007<sup>†</sup>

SILVER - Indoor Concrete Pool - 2007\*

RUBY – Indoor Concrete Pool - 2007<sup>†</sup>

**BRONZE** – Indoor Concrete Pool - 2008\* **RUBY** – Indoor Concrete Pool - 2008<sup>†</sup>

SILVER – Vinyl Pool - 2007\*

\*Pool & Hot Tub Council of Canada Awards

<sup>†</sup>Art of Water Awards

EMERALD - Vinyl Pool in Small Backyard - 2007<sup>†</sup>