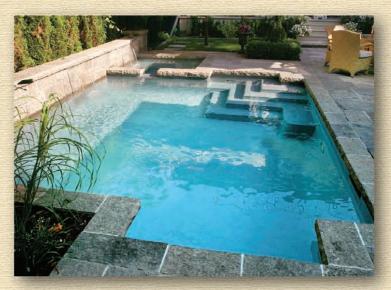

## A Selection of Betz Pools' NATIONAL POOL & SPA AWARDS

Let us build you an award-winning pool.

**DIAMOND** – Concrete Pool with Water Feature - 2007\*

GOLD - Concrete Pool with Water Feature - 2007\*

SILVER - Concrete Pool with Water Feature - 2007\*

SILVER - Best Family Recreation Centre - 2007\*

BRONZE - Best Family Recreation Centre - 2007\*

BRONZE – Best Family Recreation Centre - 2008\*

EMERALD - Concrete Pool in Small Backyard - 2007<sup>†</sup>

**MERIT** – Concrete Pool, Small Yard, w/Water Feature - 2008\* **RUBY** – Concrete Pool, Small Yard, w/Water Feature - 2008<sup>†</sup>

BRONZE - Concrete Pool - 2007\*

BRONZE – Concrete Pool - 2008\*

MERIT - Concrete Pool - 2008\*

GOLD – Concrete Pool and Spa Combination - 2007\*

SILVER - Concrete Pool and Spa Combination - 2007\*

**BRONZE** – Concrete Pool and Spa Combination - 2008\* **SAPPHIRE** – Concrete Pool and Spa Combination - 2008<sup>†</sup>

SILVER – Technical/Engineering Achievement - 2007\*

**BRONZE** – Technical/Engineering Achievement - 2007\* **SAPPHIRE** – Concrete Pool and Spa Combination - 2007<sup>†</sup>

BRONZE - Concrete Pool with Automatic Cover - 2007\*